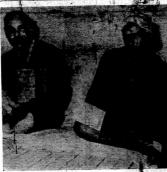

# Miss Helen Ghialy

CHIEF BEAUTY EDUCATIONIST

Miss Ghialy, one of the world's fore-Miss Ghaily, one of the words fore-most beauty specialists, has been sent to Kenya by Helena Rubinstein for a a brief visit to provide a personal service to all users of the famous Helena Rubinstein range of cosmetics.