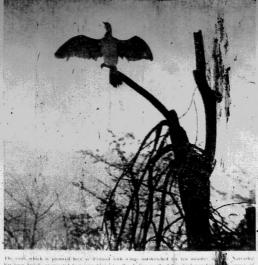

# Sterling slumps as adverse trade figures announced

A flashback to April, 1967, showing Nigel and his father reading "Get Walt" cards after the leopard attack

# LEOPARD HONOURED