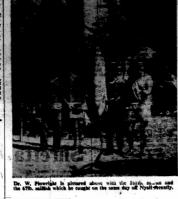

# Bad era for the near-champions

The state of the s

RIMOVILLE-17

SEA ANGLING

Dr. W. Plowright is pictured above with the 161th, markin and the 67th, salitish which he caught on the same day off Nyali recently.