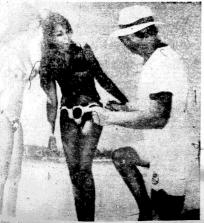

# Bad era for the near-champions

The state of the s

RIMOVILLE-17

SEA ANGLING

Dr. W. Plowright is pictured above with the 161th, markin and the 67th, salitish which he caught on the same day off Nyali recently.