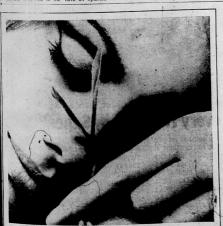

# Tragic face of Vietnam

ETCHES FROM VIETNAM by Richard West, strated by Gerald Scarfe (Jonathan Chpe, 38)-

RICAN HEROES by

QUARIUS, Jan. 21-Feb. 19

#### tells her story

sketching pencil of Gerald Scarie cutches, a moment in a makeshift operating to "The patient stiffened his body into a margin's pose as the scissors served his fing

330,000 EXAM SUCCESSE testify to the true effectiveness of Homes Courses expertly prepared for professional en ACCOUNTANCY, COSTING, SECRETARYSHIP, LAW, BAW, MARIKETING, EPPORT, MANAGEMENT, ALSO G.C.E.(I) LEVELS) and LONDON UNIVERSITY DEGREES.