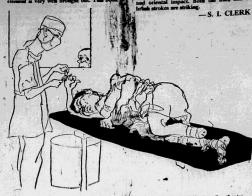

AT THE

NGONG CLUB

COLUMBIA

HOTEL

ASIAN FILMS:

By S. I. CLERK

Kindness reforms two

criminals on the run

#### tells her story

sketching pencil of Gerald Scarie cutches, a moment in a makeshift operating to "The patient stiffened his body into a margin's pose as the scissors served his fing

330,000 EXAM SUCCESSE testify to the true effectiveness of Homes Courses expertly prepared for professional en ACCOUNTANCY, COSTING, SECRETARYSHIP, LAW, BAW, MARIKETING, EPPORT, MANAGEMENT, ALSO G.C.E.(I) LEVELS) and LONDON UNIVERSITY DEGREES.