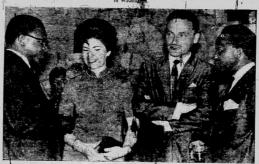

## LINES AFRICA SERVICE

LESLIE & ANDERSON

The Permanent Secretary to the Minhstry of Commerce and Industry, Mr. I. G. Kibe (third from right), seen with Afro-Maingary Farliamentary delegates at a luncheon in their honolar hold af Fanafric Hotel, Nairobly, setterday. Also in the picture; is the Spatiator of the Kenya National Assembly, Mr. H.