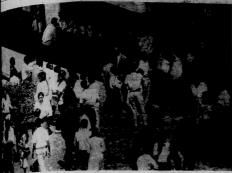

Hundreds of students of University College demonstrating yesterns when Mr. Odibga's meeting was cancelled to talk to students. The picture shows students gather was the University College ground.

# Students demonstrate after meeting is cancelled

Students at University College, Nairobi, yesterday de monatrated against the cancellation of a college guillation of the c