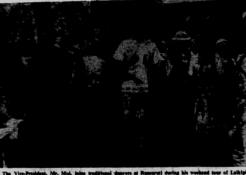

Hundreds of students of University College demonstrating yesterns when Mr. Odibga's meeting was cancelled to talk to students. The picture shows students gather was the University College ground.

# Students demonstrate after meeting is cancelled

Students at University College, Nairobi, yesterday de monatrated against the cancellation of a college guillation of the c