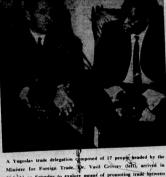

# FRIMATIC

CAR

A Yugoslav trade delegation composed of 17 people headed by the Minister for Foreign Trade, Dr. Vasil Griver (leff), arrived in Nairabi on Saturday to explore means of promoting trade herween the two countries. The mission was met at the airport by the Min-ister for Information and Broadcasting. Sr. James Osogo (right). Dr. Grivey said on arrival that trade between Kenya and Yugoslavia amounted to about \$1,000,000 each way and he believed this could be extended.