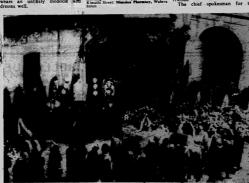

Hundreds of students of University College demonstrating yesterns when Mr. Odibga's meeting was cancelled to talk to students. The picture shows students gather was the University College ground.

# Students demonstrate after meeting is cancelled

Students at University College, Nairobi, yesterday de monatrated against the cancellation of a college guillation of the c