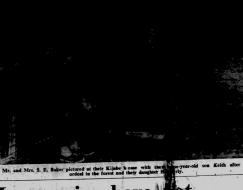

# enya's first idnappers get 14 ears and strokes

by told kidnapping as done for fun

ENYA REDUCES

RICE OF RICE

No. and Mrs. S. E. Baker pictured at their Kilaba hims with their nine-year-old non Keith after he order in the forms and part daughter Kimberry.