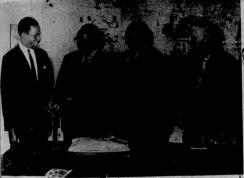

For further information contact the experts, your Travel Ag Zambia Airways, or any EAA office.

Perfect for the garden

VONO

or for camping.

or as a spare bed

er Lord Fisher, the former Archbishop of Canterbury (centre), shows the state of Archbishop of East Africa, the Most Rev. I., Beecher (left), at All Saints' Cathedral Hall, Below: At the German community Wesewer, won a return ticket to Germany which was pre-by Mrs. Heika Schlosser (right), the wife of the airline's rvice manager. Mr. H. Mahlmeister, who pr