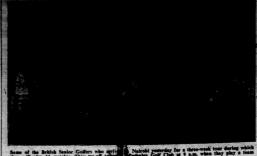

# Sobers saves West Indies with captain's innings

Some of the British Senior Golfers who agric a Nairobl yesterday for a three-medi tour during which they will play 11 matches. They see-off telep the methods Golf Club at 9 a.m. when they play a team