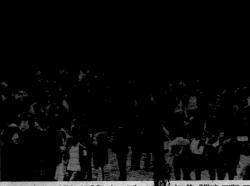

Hundreds of students of University College demonstrating yesterns when Mr. Odibga's meeting was cancelled to talk to students. The picture shows students gather was the University College ground.

# Students demonstrate after meeting is cancelled

Students at University College, Nairobi, yesterday de monatrated against the cancellation of a college guillation of the c