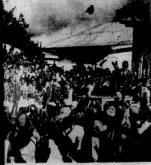

Hundreds of students of University College demonstrating yesterns when Mr. Odibga's meeting was cancelled to talk to students. The picture shows students gather was the University College ground.

# Students demonstrate after meeting is cancelled

Students at University College, Nairobi, yesterday de monatrated against the cancellation of a college guillation of the c

# Students demonstrate after meeting is cancelled